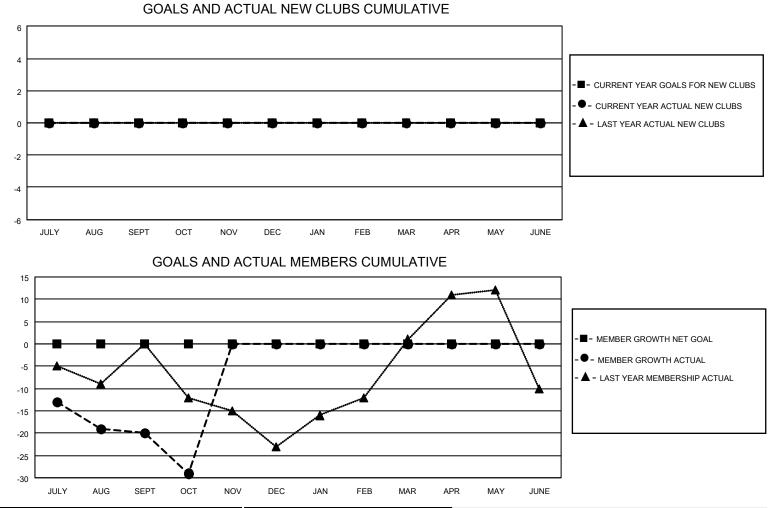

## LOCATION OREGON

District 36 G

Results as of: 10/31/2022

| Clubs                 |               |           |               | Members               |                          |                         |                                                    |
|-----------------------|---------------|-----------|---------------|-----------------------|--------------------------|-------------------------|----------------------------------------------------|
| RESULTS FOR 2022-2023 |               |           |               | RESULTS FOR 2022-2023 |                          |                         |                                                    |
| QUARTER               | NEW CLUB GOAL | NEW CLUBS | DROPPED CLUBS | QUARTER ME            | EMBER GROWTH NET<br>GOAL | MEMBER GROWTH<br>ACTUAL | DROPPED<br>MEMBERS ACTUAL<br>(including transfers) |
| JULY/AUG/SEPT         | 0             | 0         | 1             | JULY/AUG/SEPT         | 0                        | 18                      | 37                                                 |
| OCT/NOV/DEC           | 0             | 0         | 0             | OCT/NOV/DEC           | 0                        | 3                       | 12                                                 |
| JAN/FEB/MAR           | 0             | 0         | 0             | JAN/FEB/MAR           | 0                        | 0                       | 0                                                  |
| APR/MAY/JUNE          | 0             | 0         | 0             | APR/MAY/JUNE          | 0                        | 0                       | 0                                                  |